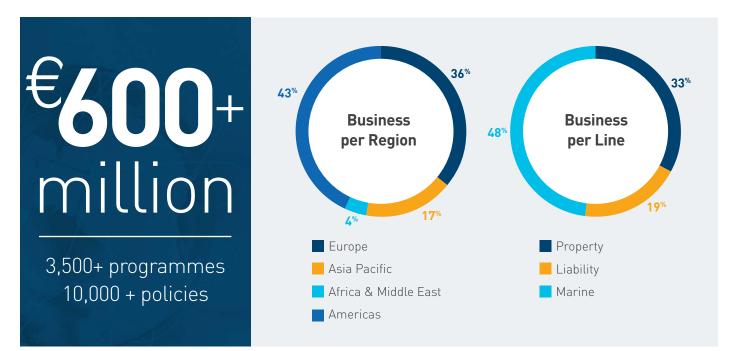

----------------------------------------------------|
| Global     | Located in over 150 countries, across all continents                                                                |
| Connected  | Our web-based global business platform INIconnect<br>– brings together all our Partners                             |
| Integrated | INI Partners work together to provide insurance service excellence to international customers and brokers worldwide |

### Why INI?

- Service quality monitoring & management
- Experienced teams for Underwriting, Claims & Risk Control Services
- Collaboration between
  130+ market leaders
- All relevant non-life business lines
- Over 10.000 compliant local policies
- Flexible programme structures
- Service Excellence Standards

# INI Key Business figures 2019



# Your Global Insurance Experts



#### What makes our partners unique

- ✓ Independent market leaders
- ✓ Financial strength & stability
- Sanction lists approved
- Operational capabilities (licensing, workforce, claims experience)
- ✓ Sharing common interests and objectives
- Wide spectrum of know-how, experience and servicing capabilities